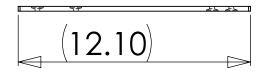

 $\triangleright$ 

|                                                                                                                                                                                                                                                                                                           |             |         | DIMENSIONS ARE IN INCHES<br>TOLERANCES:                  | DRAWN                | NAME<br>doug | DATE              | FastCap            |
|-----------------------------------------------------------------------------------------------------------------------------------------------------------------------------------------------------------------------------------------------------------------------------------------------------------|-------------|---------|----------------------------------------------------------|----------------------|--------------|-------------------|--------------------|
|                                                                                                                                                                                                                                                                                                           |             |         | TWO PLACE DECIMAL ±<br>THREE PLACE DECIMAL ±<br>MATERIAL | CHECKED<br>ENG APPR. |              |                   | 3.5"x12"x1/4"      |
| PROPRIETARY AND CONFIDENTIAL<br>THE INFORMATION CONTAINED IN THIS<br>DRAWING IS THE SOLE PROPERTY OF<br><insert company="" here="" name="">. ANY<br/>REPRODUCTION IN PART OR AS A WHOLE<br/>WITHOUT THE WRITEN PERMISSION OF<br/><insert company="" here="" name=""> IS<br/>PROHIBITED.</insert></insert> |             |         |                                                          | MFG APPR.<br>Q.A.    |              |                   | Stealth SB         |
|                                                                                                                                                                                                                                                                                                           | NEXT ASSY   | used on | FINISH                                                   | COMMENTS:            |              |                   | SIZE DWG. NO. REV. |
|                                                                                                                                                                                                                                                                                                           | APPLICATION |         | do not scale drawing                                     |                      |              | SCALE:1:5 WEIGHT: |                    |