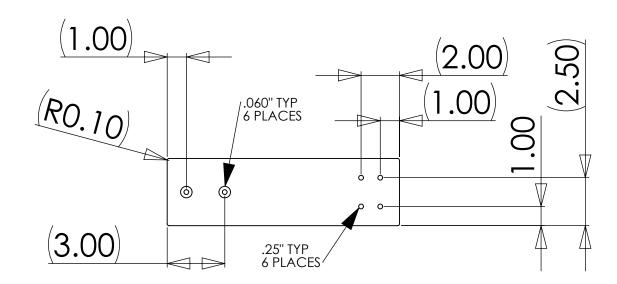

 $\triangleright$ 

|                                                                                                                                                                                                                                                                                                           |             |         | DIMENSIONS ARE IN INCHES<br>TOLERANCES:                  | DRAWN                | NAME<br>doug | DATE              | FastCap            |
|-----------------------------------------------------------------------------------------------------------------------------------------------------------------------------------------------------------------------------------------------------------------------------------------------------------|-------------|---------|----------------------------------------------------------|----------------------|--------------|-------------------|--------------------|
|                                                                                                                                                                                                                                                                                                           |             |         | TWO PLACE DECIMAL ±<br>THREE PLACE DECIMAL ±<br>MATERIAL | CHECKED<br>ENG APPR. |              |                   | 3.5"x12"x1/4"      |
| PROPRIETARY AND CONFIDENTIAL<br>THE INFORMATION CONTAINED IN THIS<br>DRAWING IS THE SOLE PROPERTY OF<br><insert company="" here="" name="">. ANY<br/>REPRODUCTION IN PART OR AS A WHOLE<br/>WITHOUT THE WRITEN PERMISSION OF<br/><insert company="" here="" name=""> IS<br/>PROHIBITED.</insert></insert> |             |         |                                                          | MFG APPR.<br>Q.A.    |              |                   | Stealth SB         |
|                                                                                                                                                                                                                                                                                                           | NEXT ASSY   | used on | FINISH                                                   | COMMENTS:            |              |                   | SIZE DWG. NO. REV. |
|                                                                                                                                                                                                                                                                                                           | APPLICATION |         | do not scale drawing                                     |                      |              | SCALE:1:5 WEIGHT: |                    |