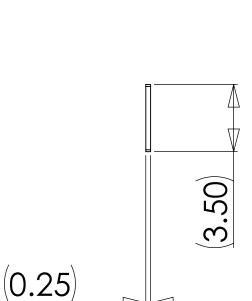

 $\triangleright$ 

|                                                                                                                                                                                                                                                                                                           |             |         | DIMENSIONS ARE IN INCHES<br>TOLERANCES:                  | DRAWN                | NAME<br>doug | DATE              | FastCap            |
|-----------------------------------------------------------------------------------------------------------------------------------------------------------------------------------------------------------------------------------------------------------------------------------------------------------|-------------|---------|----------------------------------------------------------|----------------------|--------------|-------------------|--------------------|
|                                                                                                                                                                                                                                                                                                           |             |         | TWO PLACE DECIMAL ±<br>THREE PLACE DECIMAL ±<br>MATERIAL | CHECKED<br>ENG APPR. |              |                   | 3.5"x12"x1/4"      |
| PROPRIETARY AND CONFIDENTIAL<br>THE INFORMATION CONTAINED IN THIS<br>DRAWING IS THE SOLE PROPERTY OF<br><insert company="" here="" name="">. ANY<br/>REPRODUCTION IN PART OR AS A WHOLE<br/>WITHOUT THE WRITEN PERMISSION OF<br/><insert company="" here="" name=""> IS<br/>PROHIBITED.</insert></insert> |             |         |                                                          | MFG APPR.<br>Q.A.    |              |                   | Stealth SB         |
|                                                                                                                                                                                                                                                                                                           | NEXT ASSY   | used on | FINISH                                                   | COMMENTS:            |              |                   | SIZE DWG. NO. REV. |
|                                                                                                                                                                                                                                                                                                           | APPLICATION |         | do not scale drawing                                     |                      |              | SCALE:1:5 WEIGHT: |                    |